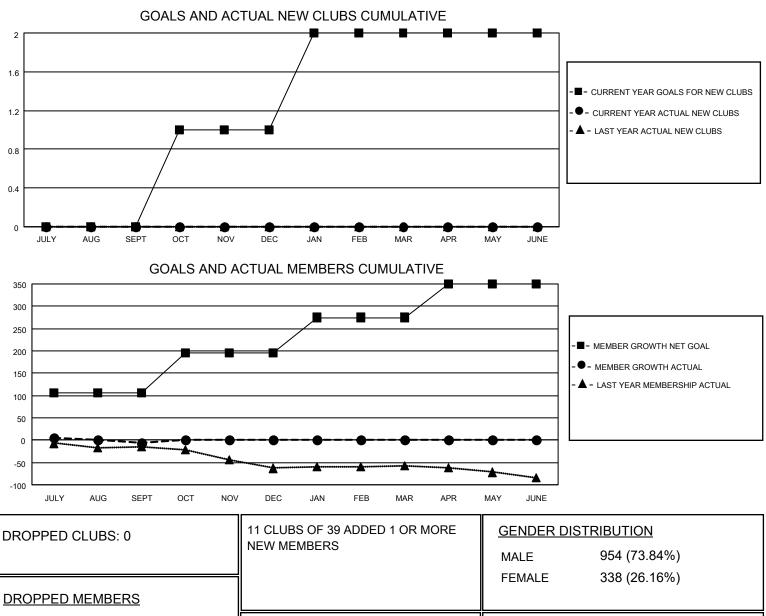

## LOCATION WISCONSIN

District 27 C2

Results as of: 9/30/2020

| Clubs                 |               |           |               | Members               |                         |                         |                                                    |
|-----------------------|---------------|-----------|---------------|-----------------------|-------------------------|-------------------------|----------------------------------------------------|
| RESULTS FOR 2020-2021 |               |           |               | RESULTS FOR 2020-2021 |                         |                         |                                                    |
| QUARTER               | NEW CLUB GOAL | NEW CLUBS | DROPPED CLUBS | QUARTER               | IBER GROWTH NET<br>GOAL | MEMBER GROWTH<br>ACTUAL | DROPPED<br>MEMBERS ACTUAL<br>(including transfers) |
| JULY/AUG/SEPT         | 0             | 0         | 0             | JULY/AUG/SEPT         | 105                     | 28                      | 32                                                 |
| OCT/NOV/DEC           | 1             | 0         | 0             | OCT/NOV/DEC           | 90                      | 0                       | 0                                                  |
| JAN/FEB/MAR           | 1             | 0         | 0             | JAN/FEB/MAR           | 80                      | 0                       | 0                                                  |
| APR/MAY/JUNE          | 0             | 0         | 0             | APR/MAY/JUNE          | 75                      | 0                       | 0                                                  |